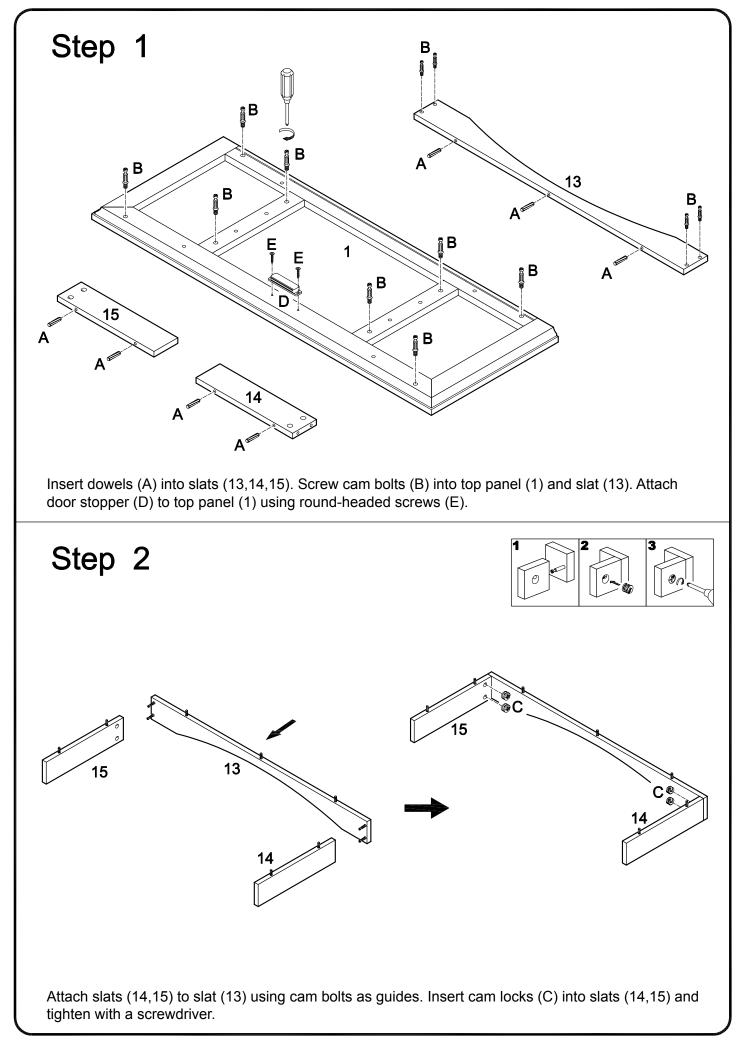

| 1   | рс  |
| R                                                                     |                                                                                                 |            | Glue tube          | 3   | pcs |
| S                                                                     | $\bigcirc$                                                                                      | Ø25        | Sticker            | 32  | pcs |
| The bardware quantities listed above are required for proper assembly |                                                                                                 |            |                    |     |     |

The hardware quantities listed above are required for proper assembly. Some extra hardware may also have been included.







into the pre-drilled holes of bottom panel (2).









P.11